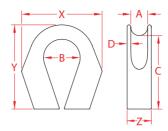

## CAPTIVE THIMBLE 316 STAINLESS STEEL

Precision

ecision Suncor Cast Exclusive

| ITEM       | A<br>(size) | В     | С     | D     | <b>X</b><br>(height) | <b>Y</b><br>(length) | <b>Z</b><br>(width) | WT<br>(lb) | PACKAGING<br>TYPE | EACH<br>(qty) | INNER<br>(qty) | CARTON<br>(qty) | UPC          |
|------------|-------------|-------|-------|-------|----------------------|----------------------|---------------------|------------|-------------------|---------------|----------------|-----------------|--------------|
| S0126-0013 | 1/2"        | 1.50" | 2.76" | 0.16" | 2.95"                | 3.10"                | 0.85"               | 0.43       | POLYBAG           | 1             | 1              | 25              | 791506032311 |
| S0126-0016 | 5/8"        | 1.77" | 3.41" | 0.18" | 3.53"                | 3.84"                | 1.05"               | 0.72       | POLYBAG           | 1             | 1              | 25              | 791506032328 |
| S0126-0020 | 3/4"        | 1.97" | 3.98" | 0.24" | 4.18"                | 4.50"                | 1.30"               | 1.45       | POLYBAG           | 1             | 1              | 25              | 791506032335 |
| S0126-0025 | 1"          | 2.48" | 4.74" | 0.26" | 5.10"                | 5.40"                | 1.60"               | 2.17       | POLYBAG           | 1             | 1              | 15              | 791506032342 |
| S0126-0032 | 1-1/4"      | 2.87" | 5.37" | 0.26" | 5.90"                | 6.09"                | 1.80"               | 3.55       | POLYBAG           | 1             | 1              | 8               | 791506032359 |